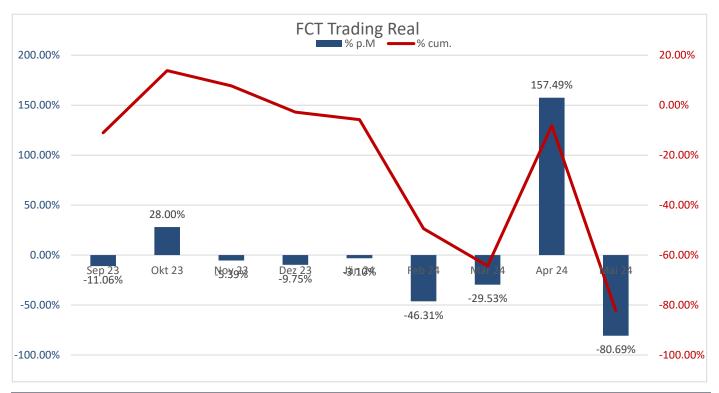

## **FCT TRADING HYBRID**

June 2024

| Fund Performance Gross before 0,5% MF & 27% PF (Inception: 31.7.2022) |        |         |         |         |         |     |     |     |         |        |        |        |         |
|-----------------------------------------------------------------------|--------|---------|---------|---------|---------|-----|-----|-----|---------|--------|--------|--------|---------|
|                                                                       | Jan    | Feb     | Mar     | Apr     | May     | Jun | Jul | Aug | Sep     | Oct    | Nov    | Dec    | Year    |
| 2023                                                                  |        |         |         |         |         |     |     |     | -11.06% | 28.00% | -5.39% | -9.75% | -2.79%  |
| 2024                                                                  | -3.10% | -46.31% | -29.53% | 157.49% | -80.69% |     |     |     |         |        |        |        | -81.77% |
| 2025                                                                  |        |         |         |         |         |     |     |     |         |        |        |        |         |
| 2026                                                                  |        |         |         |         |         |     |     |     |         |        |        |        |         |
| 2027                                                                  |        |         |         |         |         |     |     |     |         |        |        |        |         |
|                                                                       |        |         |         |         |         |     |     |     |         |        |        |        | 00.000/ |

-82.28%

| Ratios (since inception)          |          |                       |        |  |  |  |  |  |  |
|-----------------------------------|----------|-----------------------|--------|--|--|--|--|--|--|
| risk of ruin - consecutive losses | 641      | sharpe ratio:         | 0.17   |  |  |  |  |  |  |
| planned performance p.Month:      | 1.00%    | profit factor:        | 81.00  |  |  |  |  |  |  |
| planned performance p.Year:       | 12.00%   | winning trades:       | 82.00% |  |  |  |  |  |  |
| actual 12 months projection:      | -109.61% | losing trades:        | 18.00% |  |  |  |  |  |  |
| number of months:                 | 9.13     | average trade length: | 2 day  |  |  |  |  |  |  |