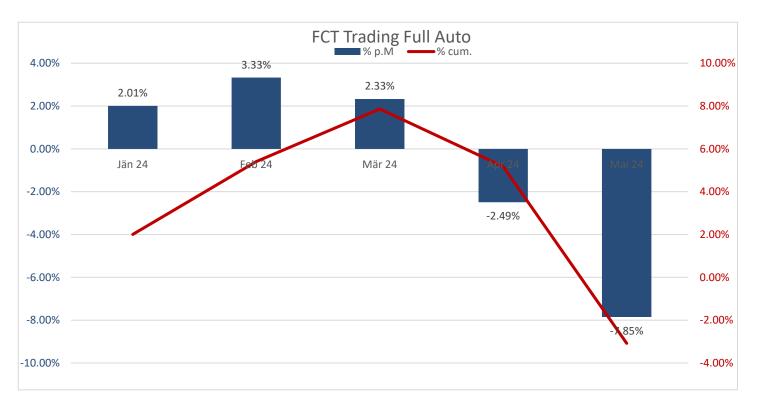

## Copying Funds: 0.06 Mio. USD

| Fund Performance Gross before 0,5% MF & 27% PF (Inception: 31.7.2022) |       |       |       |        |        |     |     |     |     |     |     |     |        |
|-----------------------------------------------------------------------|-------|-------|-------|--------|--------|-----|-----|-----|-----|-----|-----|-----|--------|
|                                                                       | Jan   | Feb   | Mar   | Apr    | May    | Jun | Jul | Aug | Sep | Oct | Nov | Dec | Year   |
| 2023                                                                  | 2.01% | 3.33% | 2.33% | -2.49% | -7.85% |     |     |     |     |     |     |     | -3.08% |
| 2024                                                                  |       |       |       |        |        |     |     |     |     |     |     |     |        |
| 2025                                                                  |       |       |       |        |        |     |     |     |     |     |     |     |        |
| 2026                                                                  |       |       |       |        |        |     |     |     |     |     |     |     |        |
| 2027                                                                  |       |       |       |        |        |     |     |     |     |     |     |     |        |
|                                                                       |       |       |       |        |        |     |     |     |     |     |     |     | -3.08% |