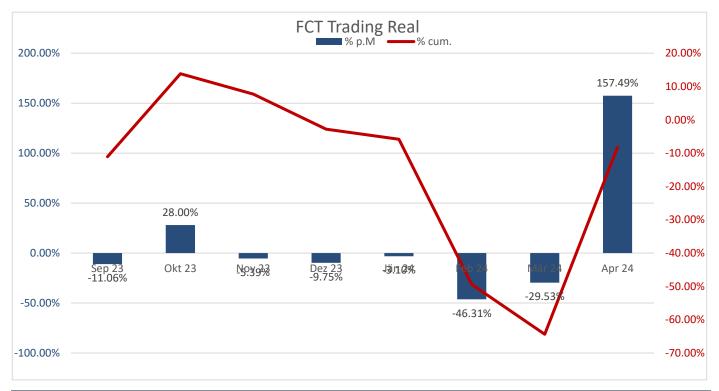

## 01.05.2024

| Fund Performance Gross before 0,5% MF & 27% PF (Inception: 31.7.2022) |        |         |         |         |     |     |     |     |         |        |        |        |        |
|-----------------------------------------------------------------------|--------|---------|---------|---------|-----|-----|-----|-----|---------|--------|--------|--------|--------|
|                                                                       | Jan    | Feb     | Mar     | Apr     | Мау | Jun | Jul | Aug | Sep     | Oct    | Nov    | Dec    | Year   |
| 2023                                                                  |        |         |         |         |     |     |     |     | -11.06% | 28.00% | -5.39% | -9.75% | -2.79% |
| 2024                                                                  | -3.10% | -46.31% | -29.53% | 157.49% |     |     |     |     |         |        |        |        | -5.60% |
| 2025                                                                  |        |         |         |         |     |     |     |     |         |        |        |        |        |
| 2026                                                                  |        |         |         |         |     |     |     |     |         |        |        |        |        |
| 2027                                                                  |        |         |         |         |     |     |     |     |         |        |        |        |        |
|                                                                       |        |         |         |         |     |     |     |     |         |        |        |        | -8.24% |