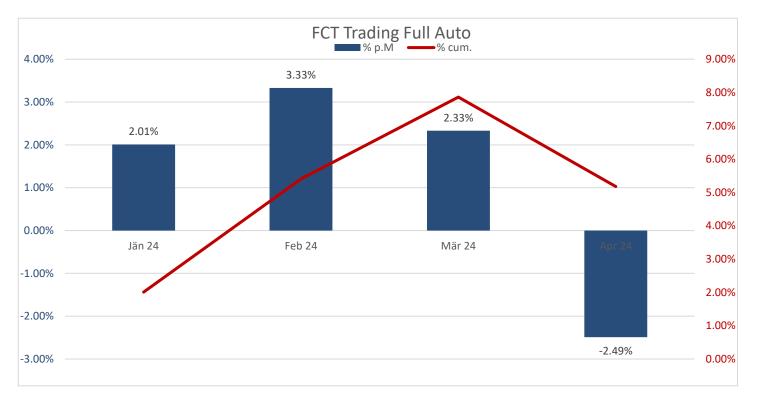

## Copying Funds: 0.06 Mio. USD

| Fund Performance Gross before 0,5% MF & 27% PF (Inception: 31.7.2022) |       |       |       |        |     |     |     |     |     |     |     |     |       |
|-----------------------------------------------------------------------|-------|-------|-------|--------|-----|-----|-----|-----|-----|-----|-----|-----|-------|
|                                                                       | Jan   | Feb   | Mar   | Apr    | May | Jun | Jul | Aug | Sep | Oct | Nov | Dec | Year  |
| 2023                                                                  | 2.01% | 3.33% | 2.33% | -2.49% |     |     |     |     |     |     |     |     | 5.18% |
| 2024                                                                  |       |       |       |        |     |     |     |     |     |     |     |     |       |
| 2025                                                                  |       |       |       |        |     |     |     |     |     |     |     |     |       |
| 2026                                                                  |       |       |       |        |     |     |     |     |     |     |     |     |       |
| 2027                                                                  |       |       |       |        |     |     |     |     |     |     |     |     |       |
|                                                                       |       |       | ·     | ·      |     |     |     |     |     |     | ·   |     | 5.18% |