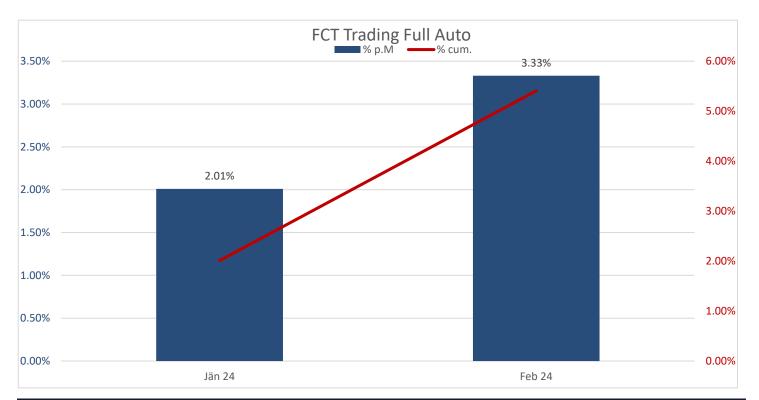

## Copying Funds: 0.01 Mio. USD

| Fund Performance Gross before 0,5% MF & 27% PF (Inception: 31.7.2022) |       |       |     |     |     |     |     |     |     |     |     |     |       |
|-----------------------------------------------------------------------|-------|-------|-----|-----|-----|-----|-----|-----|-----|-----|-----|-----|-------|
|                                                                       | Jan   | Feb   | Mar | Apr | May | Jun | Jul | Aug | Sep | Oct | Nov | Dec | Year  |
| 2023                                                                  | 2.01% | 3.33% |     |     |     |     |     |     |     |     |     |     | 5.41% |
| 2024                                                                  |       |       |     |     |     |     |     |     |     |     |     |     |       |
| 2025                                                                  |       |       |     |     |     |     |     |     |     |     |     |     |       |
| 2026                                                                  |       |       |     |     |     |     |     |     |     |     |     |     |       |
| 2027                                                                  |       |       |     |     |     |     |     |     |     |     |     |     |       |
|                                                                       |       |       |     |     |     |     |     |     |     |     |     |     | 5.41% |