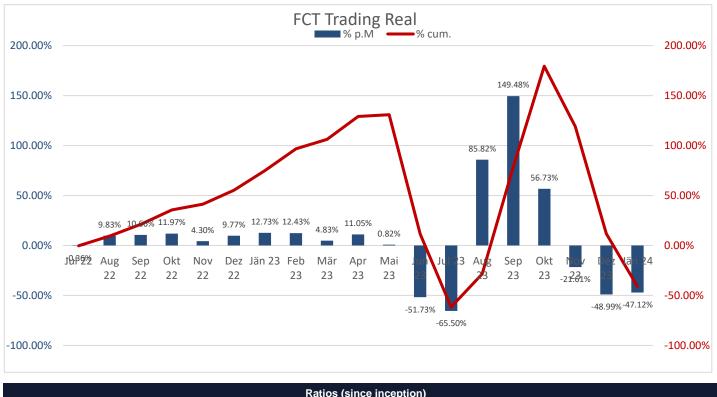

## 01.02.2024

| 2022    |        | Feb    | Mar   | Apr    | Мау   | Jun     | Jul     | Aug    | Sep     | Oct    | Nov     | Dec     | Year    |
|---------|--------|--------|-------|--------|-------|---------|---------|--------|---------|--------|---------|---------|---------|
| 2022    |        |        |       |        |       |         | -0.36%  | 9.83%  | 10.66%  | 11.97% | 4.30%   | 9.77%   | 55.24%  |
| 2023 1  | 12.73% | 12.43% | 4.83% | 11.05% | 0.82% | -51.78% | -55.10% | 41.53% | 137.42% | 66.92% | -28.80% | -46.80% | -31.58% |
| 2024 -6 | 68.40% |        |       |        |       |         |         |        |         |        |         |         | -68.40% |
| 2025    |        |        |       |        |       |         |         |        |         |        |         |         |         |
| 2026    |        |        |       |        |       |         |         |        |         |        |         |         |         |
| 2027    |        |        |       |        |       |         |         |        |         |        |         |         |         |