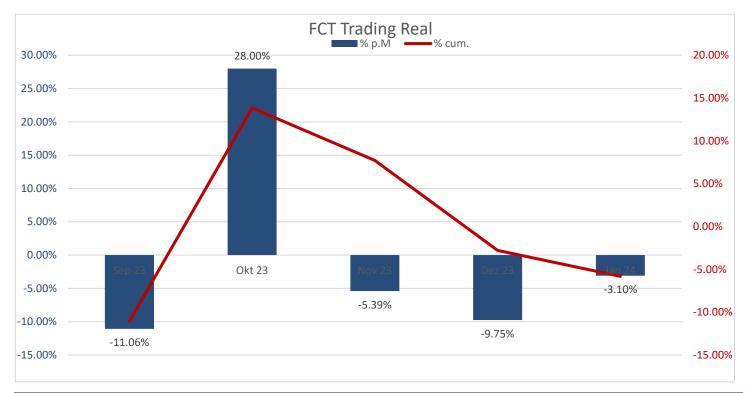

## 01.02.2024

| Fund Performance Gross before 0,5% MF & 27% PF (Inception: 31.7.2022) |        |     |     |     |     |     |     |     |         |        |        |        |               |
|-----------------------------------------------------------------------|--------|-----|-----|-----|-----|-----|-----|-----|---------|--------|--------|--------|---------------|
|                                                                       | Jan    | Feb | Mar | Apr | Мау | Jun | Jul | Aug | Sep     | Oct    | Nov    | Dec    | Year          |
| 2023                                                                  |        |     |     |     |     |     |     |     | -11.06% | 28.00% | -5.39% | -9.75% | -2.79%        |
| 2024                                                                  | -3.10% |     |     |     |     |     |     |     |         |        |        |        | <b>-3.10%</b> |
| 2025                                                                  |        |     |     |     |     |     |     |     |         |        |        |        |               |
| 2026                                                                  |        |     |     |     |     |     |     |     |         |        |        |        |               |
| 2027                                                                  |        |     |     |     |     |     |     |     |         |        |        |        |               |
|                                                                       |        |     |     |     |     |     |     |     |         |        |        |        | -5.81%        |