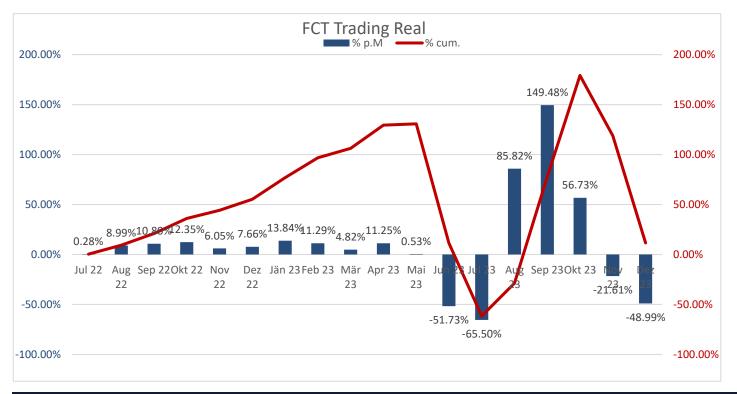

## **Copying Funds: 2.83 Mio. USD**

| Fund Performance Gross before 0,5% MF & 27% PF (Inception: 31.7.2022) |        |        |       |        |       |         |         |        |         |        |         |         |         |
|-----------------------------------------------------------------------|--------|--------|-------|--------|-------|---------|---------|--------|---------|--------|---------|---------|---------|
|                                                                       | Jan    | Feb    | Mar   | Apr    | May   | Jun     | Jul     | Aug    | Sep     | Oct    | Nov     | Dec     | Year    |
| 2022                                                                  |        |        |       |        |       |         | 0.28%   | 8.99%  | 10.80%  | 12.35% | 6.05%   | 7.66%   | 55.34%  |
| 2023                                                                  | 13.84% | 11.29% | 4.82% | 11.25% | 0.53% | -51.73% | -65.50% | 85.82% | 149.48% | 56.73% | -21.61% | -48.99% | -28.14% |
| 2024                                                                  |        |        |       |        |       |         |         |        |         |        |         |         |         |
| 2025                                                                  |        |        |       |        |       |         |         |        |         |        |         |         |         |
| 2026                                                                  |        |        |       |        |       |         |         |        |         |        |         |         |         |
| 2027                                                                  |        |        |       |        |       |         |         |        |         |        |         |         |         |