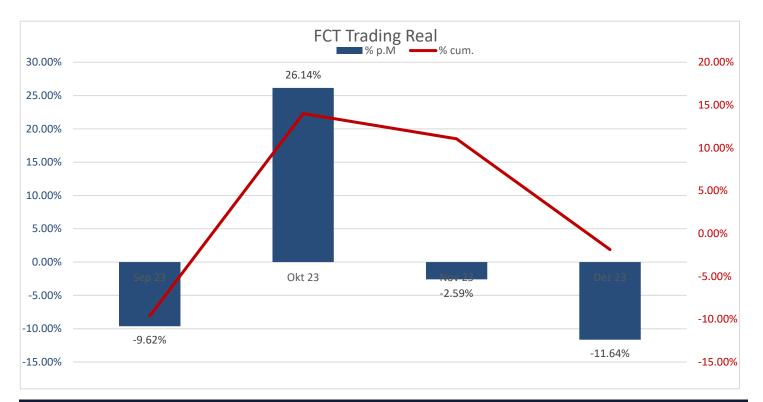

## Copying Funds: 2.56 Mio. USD

| Fund Performance Gross before 0,5% MF & 27% PF (Inception: 31.7.2022) |     |     |     |     |     |     |     |     |        |        |        |         |        |
|-----------------------------------------------------------------------|-----|-----|-----|-----|-----|-----|-----|-----|--------|--------|--------|---------|--------|
|                                                                       | Jan | Feb | Mar | Apr | May | Jun | Jul | Aug | Sep    | Oct    | Nov    | Dec     | Year   |
| 2023                                                                  |     |     |     |     |     |     |     |     | -9.62% | 26.14% | -2.59% | -11.64% | -1.87% |
| 2024                                                                  |     |     |     |     |     |     |     |     |        |        |        |         |        |
| 2025                                                                  |     |     |     |     |     |     |     |     |        |        |        |         |        |
| 2026                                                                  |     |     |     |     |     |     |     |     |        |        |        |         |        |
| 2027                                                                  |     |     |     |     |     |     |     |     |        |        |        |         |        |