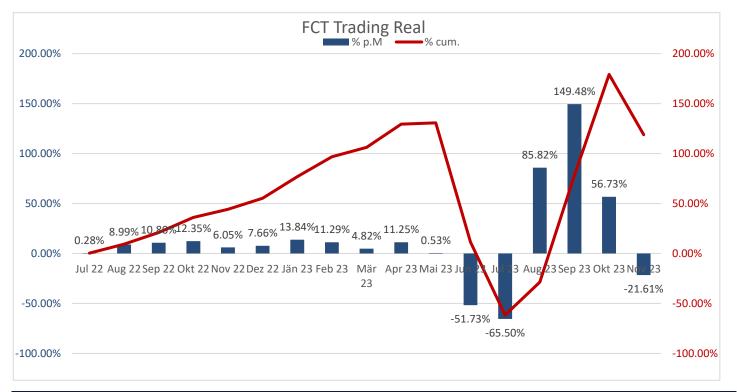

## **Copying Funds: 2.83 Mio. USD**

| Fund Performance Gross before 0,5% MF & 27% PF (Inception: 31.7.2022) |        |        |       |        |       |         |         |        |         |        |         |       |        |
|-----------------------------------------------------------------------|--------|--------|-------|--------|-------|---------|---------|--------|---------|--------|---------|-------|--------|
|                                                                       | Jan    | Feb    | Mar   | Apr    | May   | Jun     | Jul     | Aug    | Sep     | Oct    | Nov     | Dec   | Year   |
| 2022                                                                  |        |        |       |        |       |         | 0.28%   | 8.99%  | 10.80%  | 12.35% | 6.05%   | 7.66% | 55.34% |
| 2023                                                                  | 13.84% | 11.29% | 4.82% | 11.25% | 0.53% | -51.73% | -65.50% | 85.82% | 149.48% | 56.73% | -21.61% |       | 40.87% |
| 2024                                                                  |        |        |       |        |       |         |         |        |         |        |         |       |        |
| 2025                                                                  |        |        |       |        |       |         |         |        |         |        |         |       |        |
| 2026                                                                  |        |        |       |        |       |         |         |        |         |        |         |       |        |
| 2027                                                                  |        |        |       |        |       |         |         |        |         |        |         |       |        |

118.83%

| Ratios (since inception)          |        |                       |        |  |  |  |  |  |
|-----------------------------------|--------|-----------------------|--------|--|--|--|--|--|
| risk of ruin - consecutive losses | 248    | sharpe ratio:         | 0.07   |  |  |  |  |  |
| planned performance p.Month:      | 1.00%  | profit factor:        | 1.73   |  |  |  |  |  |
| planned performance p.Year:       | 12.00% | winning trades:       | 84.00% |  |  |  |  |  |
| actual 12 months projection:      | 88.88% | losing trades:        | 16.00% |  |  |  |  |  |
| number of months:                 | 16.27  | average trade length: | 3 days |  |  |  |  |  |