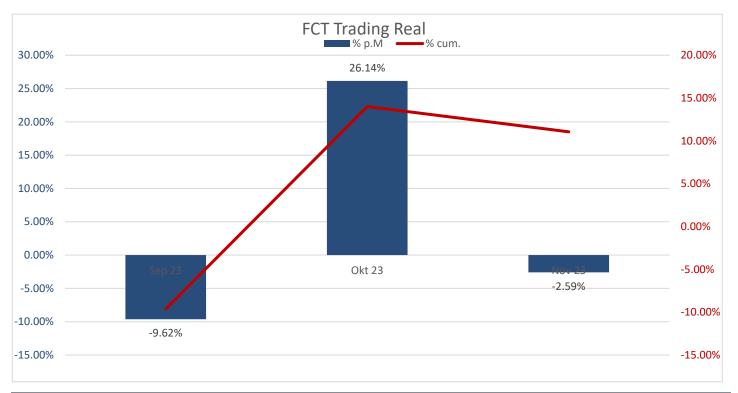

## Copying Funds: 2.56 Mio. USD

| Fund Performance Gross before 0,5% MF & 27% PF (Inception: 31.7.2022) |     |     |     |     |     |     |     |     |        |        |     |     |         |
|-----------------------------------------------------------------------|-----|-----|-----|-----|-----|-----|-----|-----|--------|--------|-----|-----|---------|
|                                                                       | Jan | Feb | Mar | Apr | May | Jun | Jul | Aug | Sep    | Oct    | Nov | Dec | Year    |
| 2023                                                                  |     |     |     |     |     |     |     |     | -9.62% | 26.14% |     |     | 11.05%  |
| 2024                                                                  |     |     |     |     |     |     |     |     |        |        |     |     |         |
| 2025                                                                  |     |     |     |     |     |     |     |     |        |        |     |     |         |
| 2026                                                                  |     |     |     |     |     |     |     |     |        |        |     |     |         |
| 2027                                                                  |     |     |     |     |     |     |     |     |        |        |     |     |         |
|                                                                       |     |     |     |     |     |     |     |     |        |        |     |     | 44 050/ |

11.05%

| Ratios (since inception)          |        |                       |        |  |  |  |  |  |  |
|-----------------------------------|--------|-----------------------|--------|--|--|--|--|--|--|
| risk of ruin - consecutive losses | 695    | sharpe ratio:         | 0.24   |  |  |  |  |  |  |
| planned performance p.Month:      | 1.00%  | profit factor:        | 3.21   |  |  |  |  |  |  |
| planned performance p.Year:       | 12.00% | winning trades:       | 81.00% |  |  |  |  |  |  |
| actual 12 months projection:      | 44.33% | losing trades:        | 19.00% |  |  |  |  |  |  |
| number of months:                 | 3.03   | average trade length: | 2 day  |  |  |  |  |  |  |