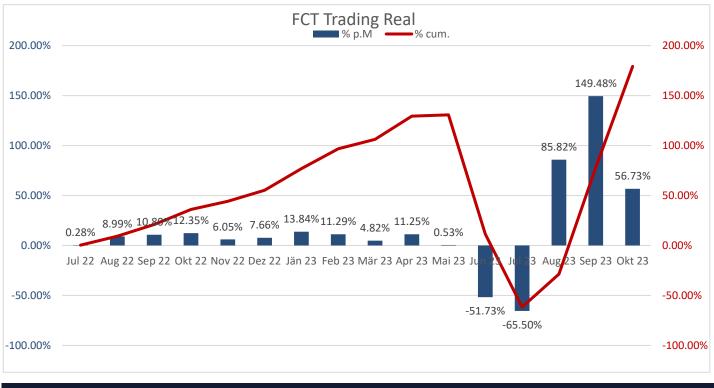

## 03.11.2023

|      | Fund Performance Gross before 0,5% MF & 27% PF (Inception: 31.7.2022) |        |       |        |       |         |         |        |         |        |       |       |         |
|------|-----------------------------------------------------------------------|--------|-------|--------|-------|---------|---------|--------|---------|--------|-------|-------|---------|
|      | Jan                                                                   | Feb    | Mar   | Apr    | Мау   | Jun     | Jul     | Aug    | Sep     | Oct    | Nov   | Dec   | Year    |
| 2022 |                                                                       |        |       |        |       |         | 0.28%   | 8.99%  | 10.80%  | 12.35% | 6.05% | 7.66% | 55.34%  |
| 2023 | 13.84%                                                                | 11.29% | 4.82% | 11.25% | 0.53% | -51.73% | -65.50% | 85.82% | 149.48% | 56.73% |       |       | 79.71%  |
| 2024 |                                                                       |        |       |        |       |         |         |        |         |        |       |       |         |
| 2025 |                                                                       |        |       |        |       |         |         |        |         |        |       |       |         |
| 2026 |                                                                       |        |       |        |       |         |         |        |         |        |       |       |         |
| 2027 |                                                                       |        |       |        |       |         |         |        |         |        |       |       |         |
|      |                                                                       |        |       |        |       |         |         |        |         |        |       |       | 179.16% |