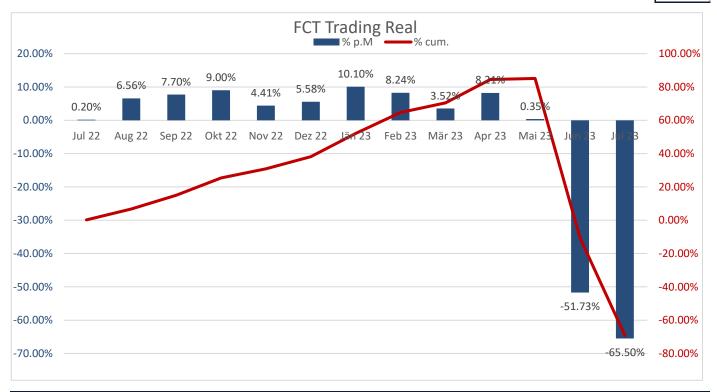

**Monthly Trading Report** 

**FCT TRADING** 

July 2023

| Fund Performance Net after 0,5% MF & 27% PF (Inception: 31.7.2022) |        |        |       |        |       |         |         |       |        |        |       |       |         |
|--------------------------------------------------------------------|--------|--------|-------|--------|-------|---------|---------|-------|--------|--------|-------|-------|---------|
|                                                                    | Jan    | Feb    | Mar   | Apr    | May   | Jun     | Jul     | Aug   | Sep    | Oct    | Nov   | Dec   | Year    |
| 2022                                                               |        |        |       |        |       |         | 0.20%   | 6.56% | 7.70%  | 9.00%  | 4.41% | 5.58% | 38.18%  |
| gross                                                              |        |        |       |        |       |         | 0.28%   | 8.99% | 10.80% | 12.35% | 6.05% | 7.66% | 55.34%  |
| 2023                                                               | ###### | 8.24%  | 3.52% | 8.21%  | 0.35% | -52.17% | -66.06% |       |        |        |       |       | -78.25% |
| gross                                                              | 13.84% | 11.29% | 4.82% | 11.25% | 0.53% | -51.73% | -65.50% |       |        |        |       |       | -75.27% |
| 2024                                                               |        |        |       |        |       |         |         |       |        |        |       |       |         |
| gross                                                              |        |        |       |        |       |         |         |       |        |        |       |       |         |
| 2025                                                               |        |        |       |        |       |         |         |       |        |        |       |       |         |
| gross                                                              |        |        |       |        |       |         |         |       |        |        |       |       |         |
| 2026                                                               |        |        |       |        |       |         |         |       |        |        |       |       |         |
| gross                                                              |        |        |       |        |       |         |         |       |        |        |       |       |         |
| 2027                                                               |        |        |       |        |       |         |         |       |        |        |       |       |         |
| gross                                                              |        |        |       |        |       |         |         |       |        |        |       |       |         |