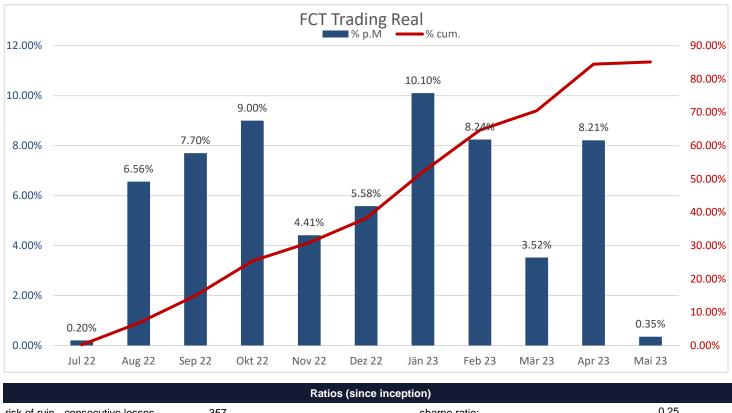

## 31.05.2023

|       | Jan    | Feb    | Mar   | Apr    | Мау   | Jun | Jul   | Aug   | Sep    | Oct    | Nov   | Dec   | Year   |
|-------|--------|--------|-------|--------|-------|-----|-------|-------|--------|--------|-------|-------|--------|
| 2022  |        |        |       |        |       |     | 0.20% | 6.56% | 7.70%  | 9.00%  | 4.41% | 5.58% | 38.18% |
| gross |        |        |       |        |       |     | 0.28% | 8.99% | 10.80% | 12.35% | 6.05% | 7.66% | 55.34% |
| 2023  | 10.10% | 8.24%  | 3.52% | 8.21%  | 0.35% |     |       |       |        |        |       |       | 33.96% |
| gross | 13.84% | 11.29% | 4.82% | 11.25% | 0.53% |     |       |       |        |        |       |       | 48.52% |
| 2024  |        |        |       |        |       |     |       |       |        |        |       |       |        |
| gross |        |        |       |        |       |     |       |       |        |        |       |       |        |
| 2025  |        |        |       |        |       |     |       |       |        |        |       |       |        |
| gross |        |        |       |        |       |     |       |       |        |        |       |       |        |
| 2026  |        |        |       |        |       |     |       |       |        |        |       |       |        |
| gross |        |        |       |        |       |     |       |       |        |        |       |       |        |
| 2027  |        |        |       |        |       |     |       |       |        |        |       |       |        |
| gross |        |        |       |        |       |     |       |       |        |        |       |       |        |

gross 130.71%

| risk of ruin - consecutive losses | 357     | sharpe ratio:         | 0.25   |
|-----------------------------------|---------|-----------------------|--------|
| planned performance p.Month:      | 1.00%   | profit factor:        | 2.54   |
| planned performance p.Year:       | 12.00%  | winning trades:       | 84.88% |
| actual 12 months projection:      | 102.18% | losing trades:        | 15.12% |
| number of months:                 | 10.13   | average trade length: | 1 days |
|                                   |         |                       |        |