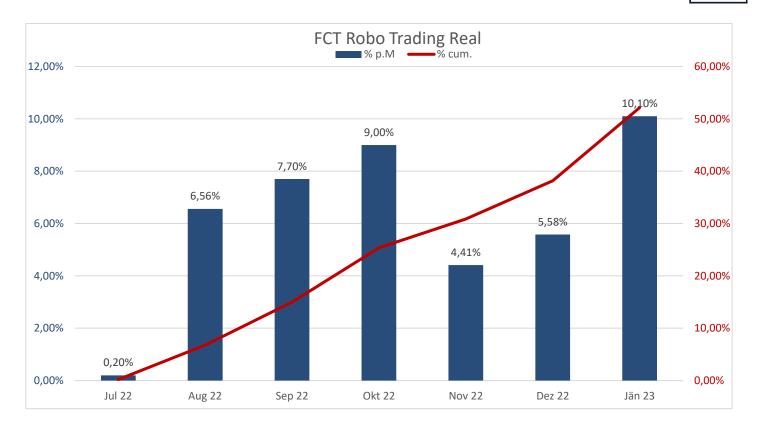

## **FCT ROBO TRADING REPORT**

January 2023

31.07.2022

| Fund Performance Net after 0,5% MF & 27% PF (Inception: 31.7.2022) |        |     |          |     |     |     |       |          |       |          |       |       |        |
|--------------------------------------------------------------------|--------|-----|----------|-----|-----|-----|-------|----------|-------|----------|-------|-------|--------|
|                                                                    | Jan    | Feb | Mar      | Apr | May | Jun | Jul   | Aug      | Sep   | Oct      | Nov   | Dec   | Year   |
| 2022                                                               |        |     |          |     |     |     | 0,20% | 6,56%    | 7,70% | 9,00%    | 4,41% | 5,58% | 38,18% |
| 2023                                                               | 10,10% |     |          |     |     |     |       |          |       |          |       |       | 10,10% |
| 2024                                                               |        |     |          |     |     |     |       |          |       |          |       |       |        |
| 2025                                                               |        |     |          |     |     |     |       |          |       |          |       |       |        |
| 2026                                                               |        |     |          |     |     |     |       |          |       |          |       |       |        |
| 2027                                                               |        |     |          |     |     |     |       |          |       |          |       |       |        |
| 2028                                                               |        |     |          |     |     |     |       |          |       |          |       |       |        |
| 2029                                                               |        |     |          |     |     |     |       |          |       |          |       |       |        |
| 2030                                                               |        |     |          |     |     |     |       |          |       |          |       |       |        |
|                                                                    |        | _   | <u> </u> |     | _   |     | _     | <u> </u> |       | <u> </u> | _     |       | 52,13% |