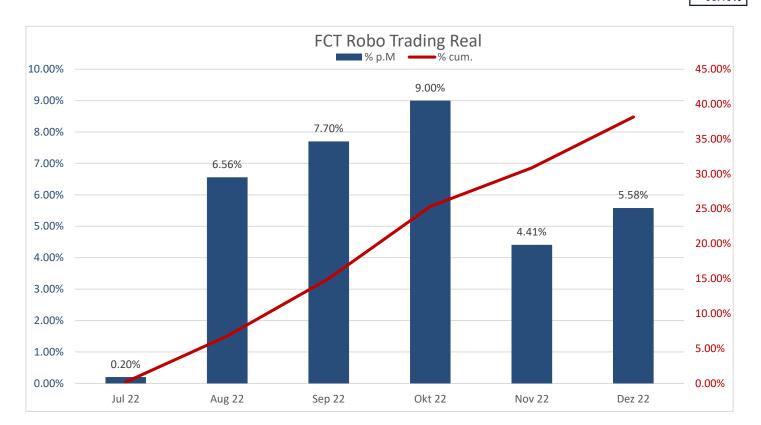

## **FCT ROBO TRADING REPORT**

Dezember 2022

|      | Fund Performance Net after 0,5% MF & 27% PF (Inception: 31.7.2022) |     |     |     |     |     |       |       |       |       |       |       |        |
|------|--------------------------------------------------------------------|-----|-----|-----|-----|-----|-------|-------|-------|-------|-------|-------|--------|
|      | Jan                                                                | Feb | Mar | Apr | Мау | Jun | Jul   | Aug   | Sep   | Oct   | Nov   | Dec   | Year   |
| 2022 |                                                                    |     |     |     |     |     | 0.20% | 6.56% | 7.70% | 9.00% | 4.41% | 5.58% | 38.18% |
| 2023 |                                                                    |     |     |     |     |     |       |       |       |       |       |       |        |
| 2024 |                                                                    |     |     |     |     |     |       |       |       |       |       |       |        |
| 2025 |                                                                    |     |     |     |     |     |       |       |       |       |       |       |        |
| 2026 |                                                                    |     |     |     |     |     |       |       |       |       |       |       |        |
| 2027 |                                                                    |     |     |     |     |     |       |       |       |       |       |       |        |
| 2028 |                                                                    |     |     |     |     |     |       |       |       |       |       |       |        |
| 2029 |                                                                    |     |     |     |     |     |       |       |       |       |       |       |        |
| 2030 |                                                                    |     |     |     |     |     |       |       |       |       |       |       |        |
|      |                                                                    |     |     |     |     |     |       |       |       |       |       |       | 38.18% |