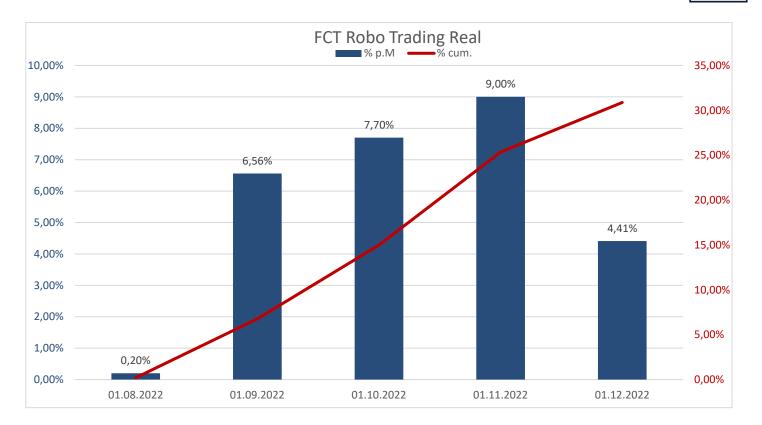

## **FCT ROBO TRADING REPORT**

November 2022

31.07.2022

| Fund Performance Net after 0,5% MF & 27% PF (Inception: 31.7.2022) |     |     |     |     |     |     |       |       |       |       |       |     |        |
|--------------------------------------------------------------------|-----|-----|-----|-----|-----|-----|-------|-------|-------|-------|-------|-----|--------|
|                                                                    | Jan | Feb | Mar | Apr | May | Jun | Jul   | Aug   | Sep   | Oct   | Nov   | Dec | Year   |
| 2022                                                               |     |     |     |     |     |     | 0,20% | 6,56% | 7,70% | 9,00% | 4,41% |     | 30,87% |
| 2023                                                               |     |     |     |     |     |     |       |       |       |       |       |     |        |
| 2024                                                               |     |     |     |     |     |     |       |       |       |       |       |     |        |
| 2025                                                               |     |     |     |     |     |     |       |       |       |       |       |     |        |
| 2026                                                               |     |     |     |     |     |     |       |       |       |       |       |     |        |
| 2027                                                               |     |     |     |     |     |     |       |       |       |       |       |     |        |
| 2028                                                               |     |     |     |     |     |     |       |       |       |       |       |     |        |
| 2029                                                               |     |     |     |     |     |     |       |       |       |       |       |     |        |
| 2030                                                               |     |     |     |     |     |     |       |       |       |       |       |     |        |
|                                                                    |     |     |     |     |     |     |       |       |       |       |       |     | 30.87% |