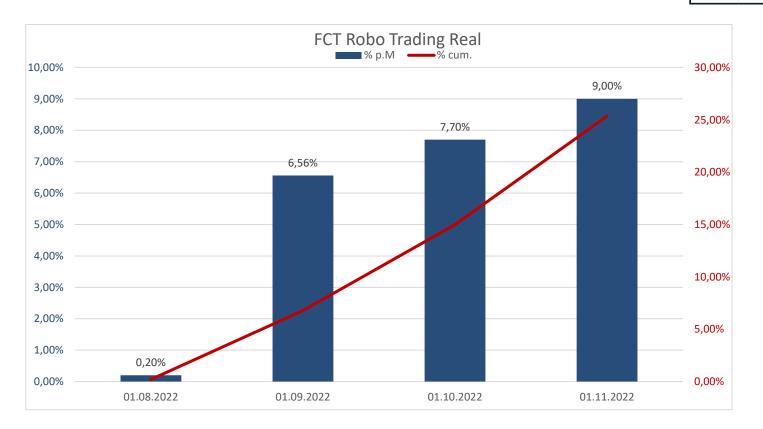

## **FCT ROBO TRADING REPORT**

October 2022

|      | Performance Net after 0,5% MF & 27% PF (Inception: 31.7.2022) |     |     |     |     |     |       |       |       |       |     |     |        |
|------|---------------------------------------------------------------|-----|-----|-----|-----|-----|-------|-------|-------|-------|-----|-----|--------|
|      | Jan                                                           | Feb | Mar | Apr | May | Jun | Jul   | Aug   | Sep   | Oct   | Nov | Dec | Year   |
| 2022 |                                                               |     |     |     |     |     | 0,20% | 6,56% | 7,70% | 9,00% |     |     | 25,35% |
| 2023 |                                                               |     |     |     |     |     |       |       |       |       |     |     |        |
| 2024 |                                                               |     |     |     |     |     |       |       |       |       |     |     |        |
| 2025 |                                                               |     |     |     |     |     |       |       |       |       |     |     |        |
| 2026 |                                                               |     |     |     |     |     |       |       |       |       |     |     |        |
| 2027 |                                                               |     |     |     |     |     |       |       |       |       |     |     |        |
| 2028 |                                                               |     |     |     |     |     |       |       |       |       |     |     |        |
| 2029 |                                                               |     |     |     |     |     |       |       |       |       |     |     |        |
| 2030 |                                                               |     |     |     |     |     |       |       |       |       |     |     |        |
|      |                                                               |     |     |     |     |     |       |       |       |       |     |     | 25,35% |