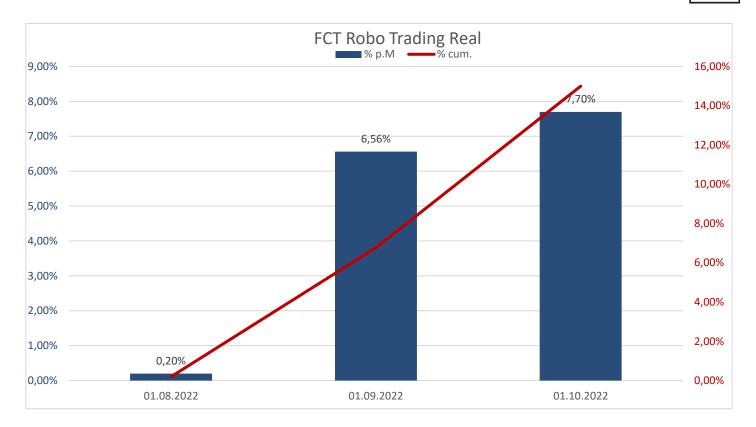

## **FCT ROBO TRADING REPORT**

September 2022

**Monthly Report** 

|      | Jan | Feb | Mar | Apr | May | Jun | Jul   | Aug   | Sep   | Oct | Nov | Dec | Year   |
|------|-----|-----|-----|-----|-----|-----|-------|-------|-------|-----|-----|-----|--------|
| 2022 |     |     |     |     |     |     | 0,20% | 6,56% | 7,70% |     |     |     | 15,00% |
| 2023 |     |     |     |     |     |     |       |       |       |     |     |     |        |
| 2024 |     |     |     |     |     |     |       |       |       |     |     |     |        |
| 2025 |     |     |     |     |     |     |       |       |       |     |     |     |        |
| 2026 |     |     |     |     |     |     |       |       |       |     |     |     |        |
| 2027 |     |     |     |     |     |     |       |       |       |     |     |     |        |
| 2028 |     |     |     |     |     |     |       |       |       |     |     |     |        |
| 2029 |     |     |     |     |     |     |       |       |       |     |     |     |        |
| 2030 |     |     |     |     |     |     |       |       |       |     |     |     |        |